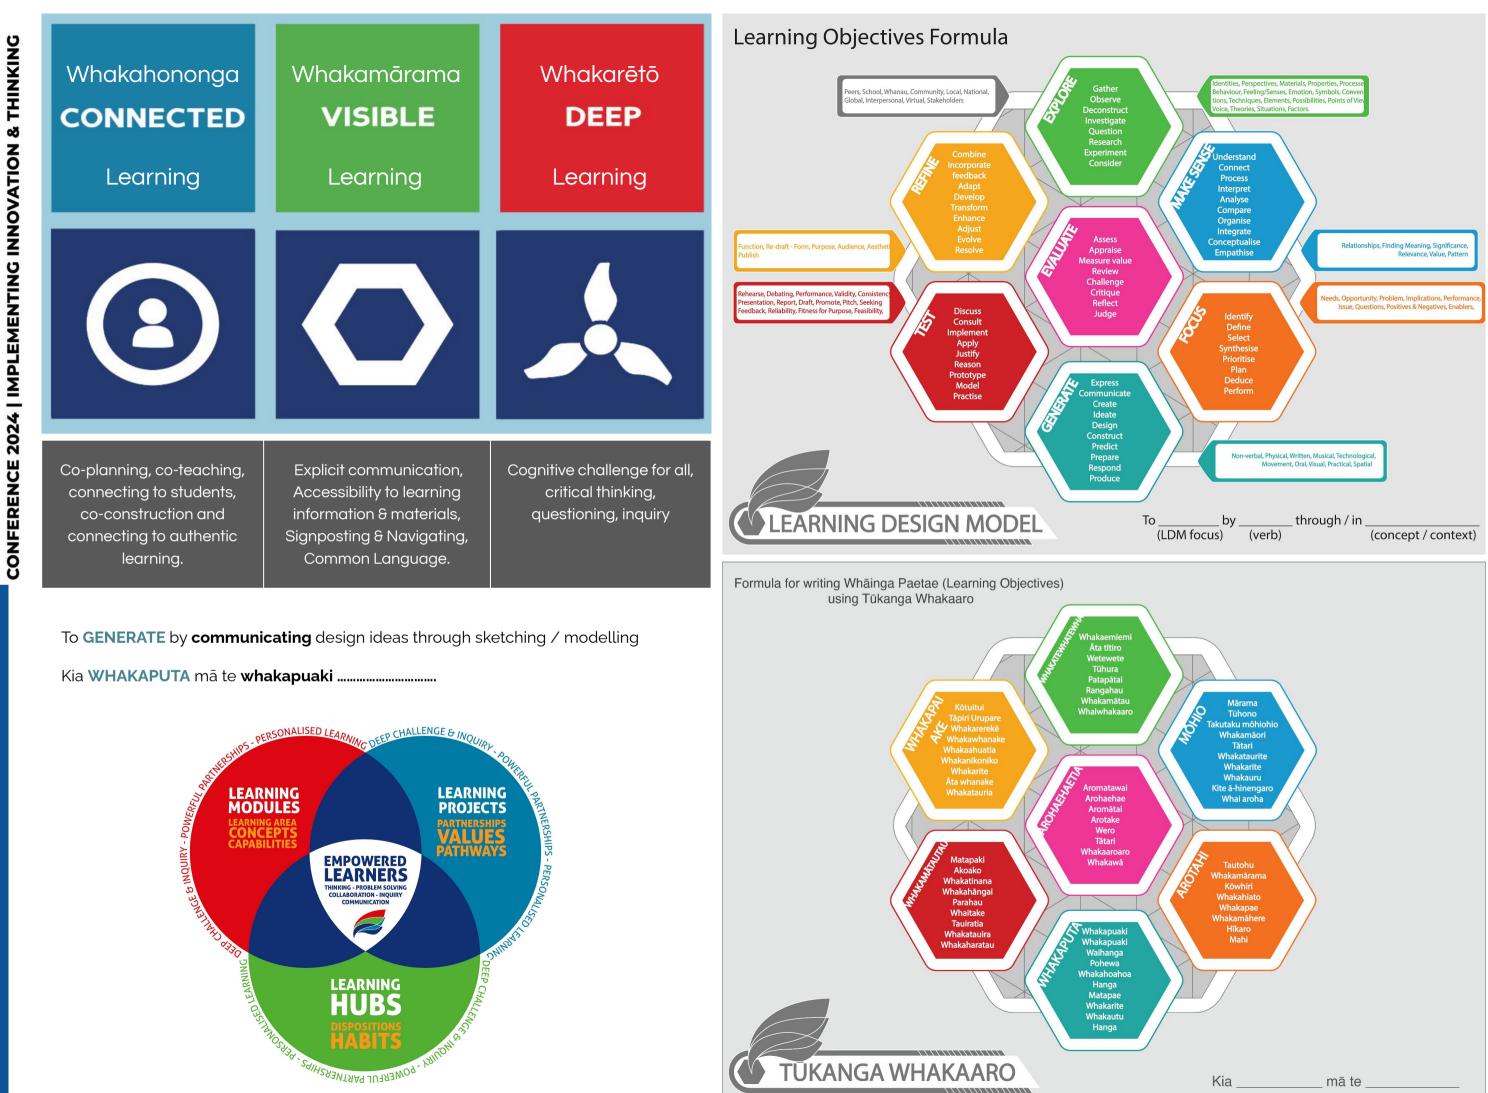

### Screencastify TE KURA O TITITEA MOUNT ASPIRING COLLEGE

To GENERATE (WHAKAPUTA) by communicating (whakapuaki) through Screencastify Professional Learning Week 10, Assessment For Learning. AFL